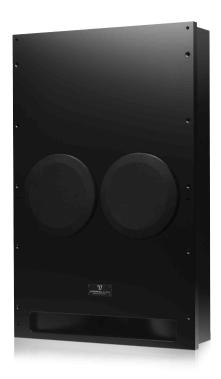

# **KEY POINTS**

- High performance In wall Cinema subwoofer.
- Equipped with 2 x 23 cm / 9" Atohm LD230 long excursion driver (32mm / 1.25" cone excursion)
- To be installed behind an acoustically transparent screen.
- Reduced depth: less than 20 cm / 7.90"
- High Power handling\*
- High acoustic pressure
- Low distortion (musical and acoustical low frequency)
- Optimal performances teamed up with our S500EX amplifier

#### **AUDIO APPLICATIONS**

- Luxury residential Home Cinema
- To be associated to the other products and components of our Pro Custom series range
- Suitable for rooms 25 to 100 m² / 270 to 10780 ft² depending on the number of subwoofer used