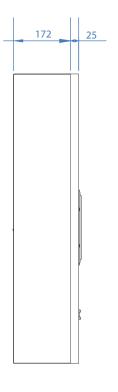

### **TECHNICAL DETAILS**

| TYPE                                                       | 2 drivers, bass reflex                    |
|------------------------------------------------------------|-------------------------------------------|
| RECOMMENDED AMPLIFIER (WITHOUT CLIPPING)*                  | 400 to 600 W                              |
| PEAK POWER                                                 | 800 W                                     |
| IMPEDANCE (AVERAGE/MINI)                                   | 8 / 4 Ohms                                |
| EFFICIENCY (2.83V/1M)                                      | 90 dB                                     |
| FREQUENCY RESPONSE (+/- 3 dB)                              | 29 Hz - 150 Hz                            |
| BASS DRIVER                                                | 2 x 230 mm / 9" Atohm LD230EX             |
| DIMENSIONS (width x depth x height in mm) (approx. inches) | 570 × 197 × 875 / 22.44" × 7.76" × 34.45" |
| WEIGHT Kg (approx. lbs.)                                   | 34 kg / 75 lbs                            |