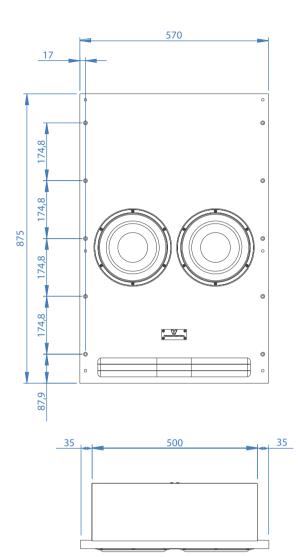

### **TECHNICAL DETAILS**

| TYPE                                                       | 2 drivers, bass reflex                    |
|------------------------------------------------------------|-------------------------------------------|
| RECOMMENDED AMPLIFIER (WITHOUT CLIPPING)*                  | 400 to 600 W                              |
| PEAK POWER                                                 | 800 W                                     |
| IMPEDANCE (AVERAGE/MINI)                                   | 8 / 4 Ohms                                |
| EFFICIENCY (2.83V/1M)                                      | 90 dB                                     |
| FREQUENCY RESPONSE (+/- 3 dB)                              | 29 Hz - 150 Hz                            |
| BASS DRIVER                                                | 2 x 230 mm / 9" Atohm LD230EX             |
| DIMENSIONS (width x depth x height in mm) (approx. inches) | 570 × 197 × 875 / 22.44" × 7.76" × 34.45" |
| WEIGHT Kg (approx. lbs.)                                   | 34 kg / 75 lbs                            |