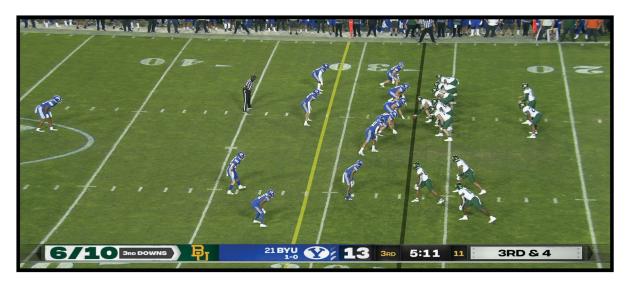

## **Instant Aspect Ratio Handling**

Finally, your projector lens can now always remain in same position, regardless of the movie AR, thanks to Envy's *instant* AR handling. This works even when the AR changes within the same movie, as shown below.

Projector is zoomed to fill the screen for scope content

Envy still perfectly fits 16:9 content, without changing the lens zoom!