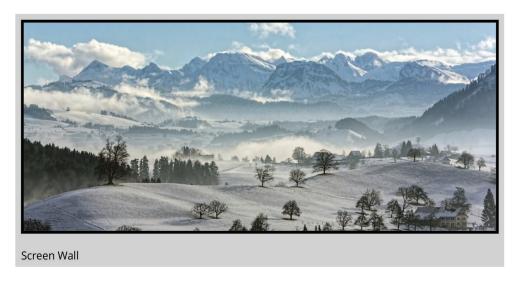

### **Subtitles With Envy**

When no subtitles are present, enjoy the image filling your entire screen. Then when subtitles appear, Envy automatically brings back the minimal black bars needed to fit the subtitles!

With Envy: Enjoy the movie at full screen when no subtitles are present.

Envy makes room for the subtitles only when they appear, maximizing immersion!