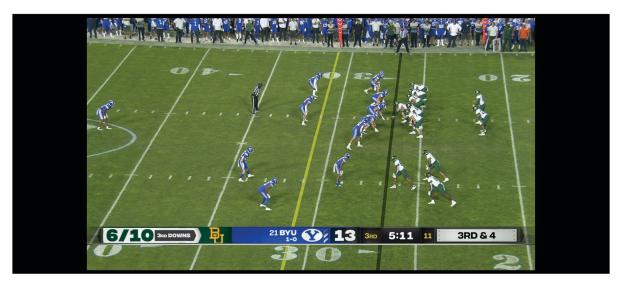

## **Instant Aspect Ratio Handling**

Finally, your projector lens can now always remain in same position, regardless of the movie AR, thanks to Envy's *instant* AR handling. This works even when the AR changes within the same movie, as shown below.

Projector is zoomed to fill the screen for scope content

Envy still perfectly fits 16:9 content, without changing the lens zoom!