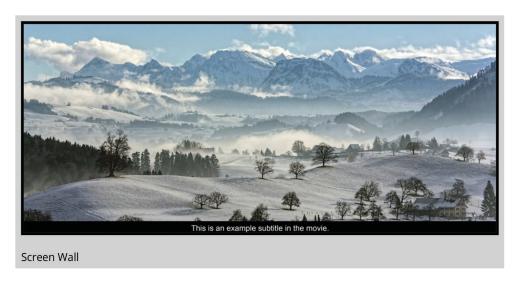

### **Subtitles With Envy**

When no subtitles are present, enjoy the image filling your entire screen. Then when subtitles appear, Envy automatically brings back the minimal black bars needed to fit the subtitles!

With Envy: Enjoy the movie at full screen when no subtitles are present.

Envy makes room for the subtitles only when they appear, maximizing immersion!