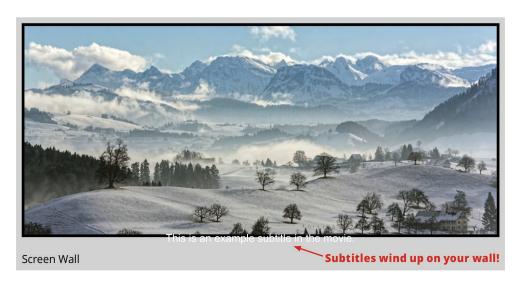

### **Subtitles Without Envy**

Without Envy you're forced to watch scope movies with big black bars to see subtitles. Otherwise, if you zoom out for scope as usual, your subtitles will be on the wall.

Without Envy: You must watch with a much smaller image.

Otherwise subtitles wind up on your wall!