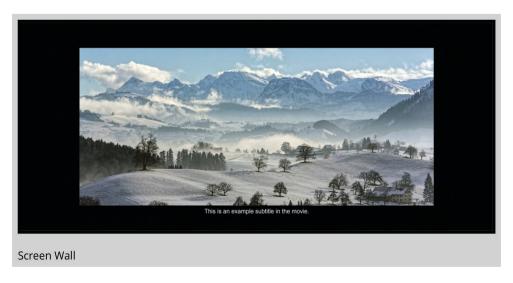

### **Subtitles With Envy**

When no subtitles are present, enjoy the image filling your entire screen. Then when subtitles appear, Envy automatically brings back the minimal black bars needed to fit the subtitles!

With Envy: Enjoy the movie at full screen when no subtitles are present.

Envy makes room for the subtitles only when they appear, maximizing immersion!